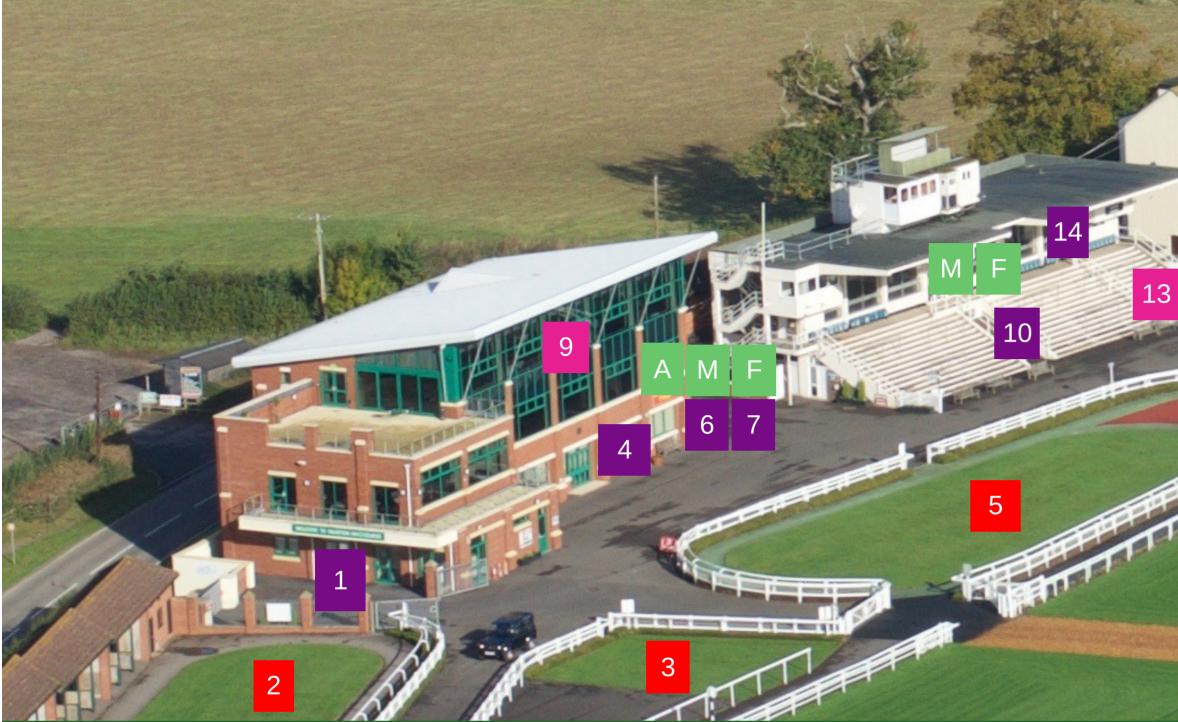

# GUIDE TO ENCLOSURES

# OFFICIALS

- 1 Main Entrance & Gatehouse
- 2 Pre-Parade Ring
- **3** Unsaddling Enclosure
- **4** Racecourse Office
- 5 Paddock
- 6 First Aid Room
- 7 Racecard Kiosk

# PUBLIC ACCESS

| 8  | Winner's Enclosure                                      | 1  |
|----|---------------------------------------------------------|----|
| 9  | Paddock Stand - Annual<br>Members / Owners and Trainers | 10 |
| .0 | Portman Stand                                           | 1  |
| .1 | Bookmakers                                              | 18 |
| .2 | <b>Centre Course Crossing</b>                           | 19 |
| .3 | <b>Owners Viewing</b>                                   | 20 |
| .4 | Portman Bar & Buffet                                    | 22 |

#### 5 Tote Pool

- **Bookmakers Shop**
- Saddleroom Cafe
- Orchard Stand Entrance
- Staplemead Suites
- Private Boxes
- Winning Post Bar

### ANNUAL MEMBERS / OWNERS & TRAINERS

- 22 Orchard Stand
- 23 Orchard Restaurant
- **24 Taunton End Entrance**
- A Accessible Viewing
- Male Toilets
- **F** Female Toilets
- A Accessible Toilets